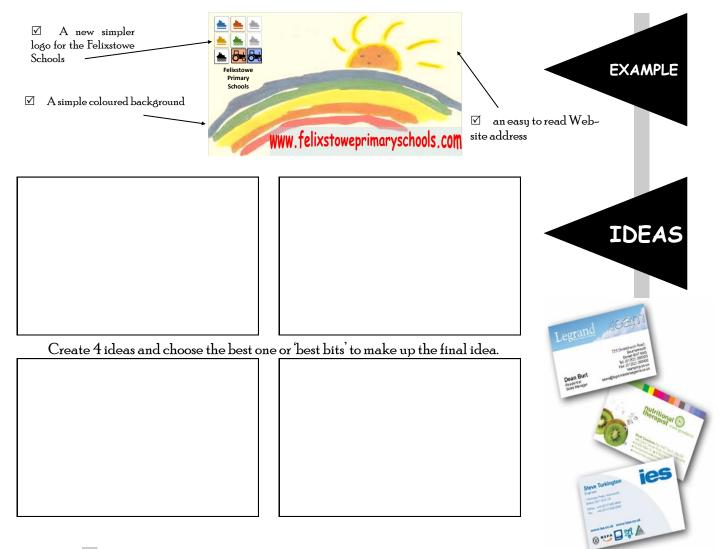

## - To design a business card

(Advertising our new Family of Schools web site) It will need to include...

an easy to read website address
www.felixstoweprimaryschools.com

☑ a NEW simple, eye-catching **logo** that represents all 9 schools in Felixstowe.

a simple coloured **background** 

A framed version of your winning design! Your name printed on 2000+ business cards that will be given to every pupil who attends any Felixstowe Primary School.

like this...